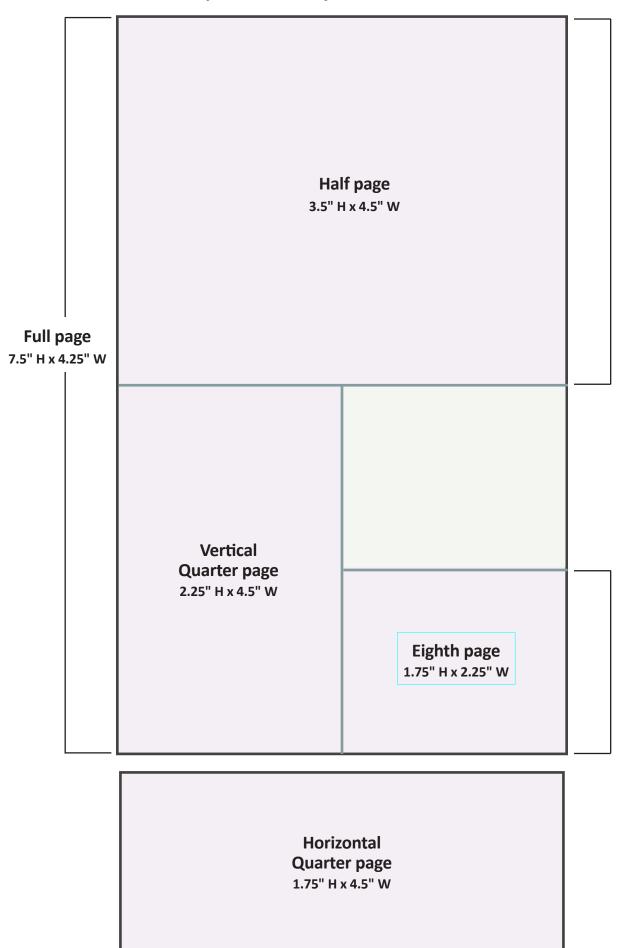

|
| ☐ GREETING (NAME LISTING ONLY)             | \$36             |                                                              |

The following popular file formats are always acceptable when placing an ad with artwork: jpg, pdf, MSWord.

For text-only ads: Microsoft Word, pdf, faxed, or emailed documents are fine.

Business cards should not be stapled. Mailed ads that include artwork should not be folded over the artwork.

<u>Please do not fax artwork</u>. The clarity of your ad will be compromised.

Please drop off or mail ads to the shul office: Young Israel of St. Louis

8101 Delmar Blvd.

St. Louis, MO 63130

Ads may be emailed to the shul office at either address: yi-stl@sbcglobal.net OR info@youngisrael-stl.org

## Actual space sizes for journal ads shown below: